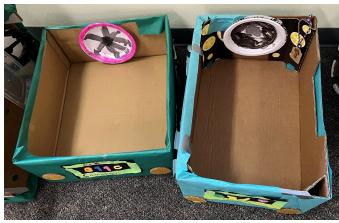

#### Design Idea: Add Wheels

Take 4 plates. Punch a hole in the center of each (if needed).

Place one wheel where you want it to be on the box.

Use a tool to punch a hole through the center of the plate into and through the wall of the box.

Push a paper fastener through the hole, and fold its wings open. Repeat.