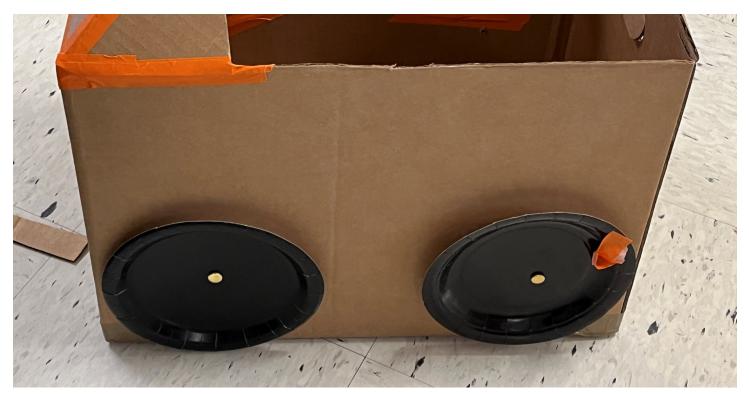

#### Design Idea: Add Wheels

Take 4 plates. Punch a hole in the center of each (if needed).

Place one wheel where you want it to be on the box.

Use a tool to punch a hole through the center of the plate into and through the wall of the box.

Push a paper fastener through the hole, and fold its wings open. Repeat.