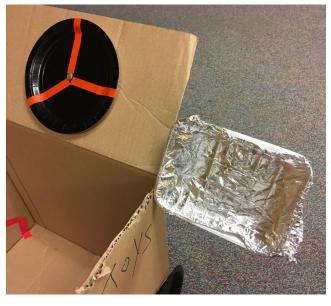

#### Design Idea: Add Wheels



Take 4 plates. Punch a hole in the center of each (if needed).



Place one wheel where you want it to be on the box.

Use a tool to punch a hole through the center of the plate into and through the wall of the box.

Push a paper fastener through the hole, and fold its wings open. Repeat.

#### Design Ideas: A Door that Opens





Ask a teacher for a box cutter (adult use only!!!)

Plan where you'll cut. Be sure to leave enough room for wheels and enough cardboard around the door (in front, back and on they bottom) so it's stable, not all wobbly. (Only cut one door, for stability's sake.)

Cut back edge of the door and bottom edge, as shown with the red lines. Then fold on the green dotted line to open.



# A Steering Wheel?













## Mirrors?







## Windshield Wipers?





# Lights?















Reflective Tape

## Different Make or Model?

You could change the structure of the car...











## Windshield?



## Add paper for a "paint job"?







# More Design Ideas



Dashboard?

Door handle?





Tape Racing Stripes?