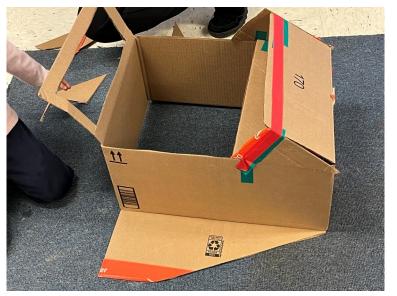

#### Design Ideas: A Door that Opens

Ask a teacher for a box cutter (adult use only!!!)

Plan where you'll cut. Be sure to leave enough room for wheels and enough cardboard around the door (in front, back and on they bottom) so it's stable, not all wobbly. (Only cut one door, for stability's sake.)

Cut back edge of the door and bottom edge, as shown with the red lines. Then fold on the green dotted line to open.