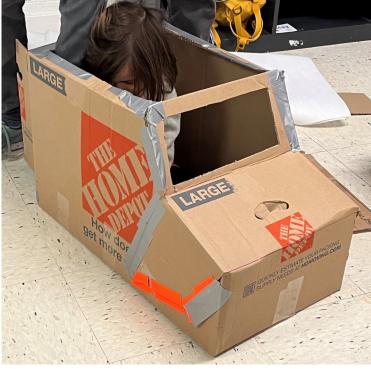

## Add Straps If You Want to Wear Your Car

For large boxes, cut a hole in the bottom big enough for your child to fit through easily, but leave as much cardboard as you can for stability. For smaller boxes, just cut off the bottom of the box.

Poke holes and tie on strings...

One on the left side. One on the right.

Tie a short string *around* string 1 and 2, as shown in the pictures below. (This stops the straps from just slipping off the shoulders. )