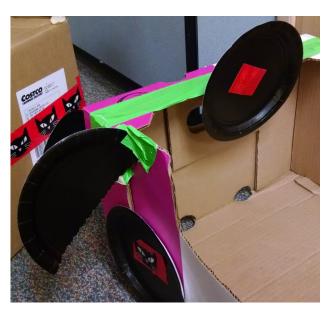

#### Design Idea: Add Wheels

Take 4 plates. Punch a hole in the center of each (if needed).

Place one wheel where you want it to be on the box.

Use a tool to punch a hole through the center of the plate into and through the wall of the box.

Push a paper fastener through the hole, and fold its wings open. Repeat.