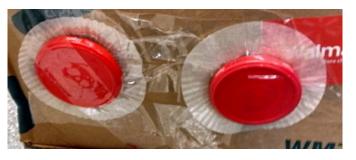

#### Design Idea: Add Wheels

Take 4 plates. Punch a hole in the center of each (if needed).

Place one wheel where you want it to be on the box.

Use a tool to punch a hole through the center of the plate into and through the wall of the box.

Push a paper fastener through the hole, and fold its wings open. Repeat.