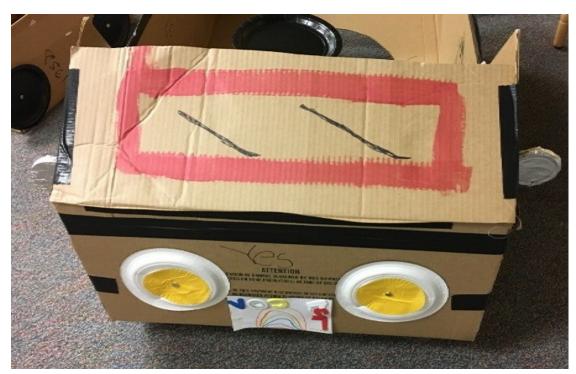

#### Design Idea: Add Wheels

Take 4 plates. Punch a hole in the center of each (if needed).

Place one wheel where you want it to be on the box.

Use a tool to punch a hole through the center of the plate into and through the wall of the box.

Push a paper fastener through the hole, and fold its wings open. Repeat.