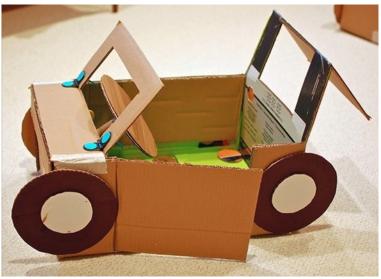

#### How to Build a Car—Overview

If you want to wear your car, you'll need straps

Add four wheels

Make a door?

Then add as many optional accessories as you want!

#### Design Idea: Add Wheels

Take 4 plates. Punch a hole in the center of each (if needed).

Place one wheel where you want it to be on the box.

Use a tool to punch a hole through the center of the plate into and through the wall of the box.

# A Steering Wheel?