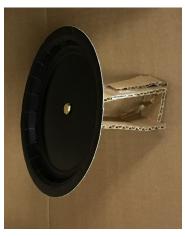

#### Design Idea: Add Wheels

Take 4 plates. Punch a hole in the center of each (if needed).

Place one wheel where you want it to be on the box.

Use a tool to punch a hole through the center of the plate into and through the wall of the box.