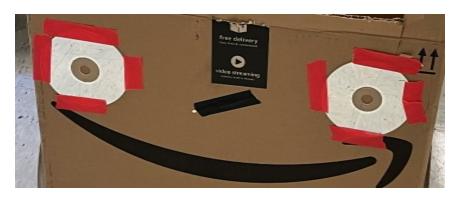

plates. Punch a hole in the center of each (if needed).



Place one wheel where you want it to be on the box.

Use a tool to punch a hole through the center of the plate into and through the wall of the box.

Push a paper fastener through the hole, and fold its wings open. Repeat.

#### Design Ideas: A Door that Opens





Ask a teacher for a box cutter (adult use only!!!)

Plan where you'll cut. Be sure to leave enough room for wheels and enough cardboard around the door (in front, back and on they bottom) so it's stable, not all wobbly. (Only cut one door, for stability's sake.)

Cut back edge of the door and bottom edge, as shown with the red lines. Then fold on the green dotted line to open.



# A Steering Wheel?













## Mirrors?







## Windshield Wipers?





# Lights?















Reflective Tape

## Different Make or Model?

You could change the structure of the car...











## Windshield?



## Add paper for a "paint job"?







# More Design Ideas



Dashboard?

Door handle?





Tape Racing Stripes?