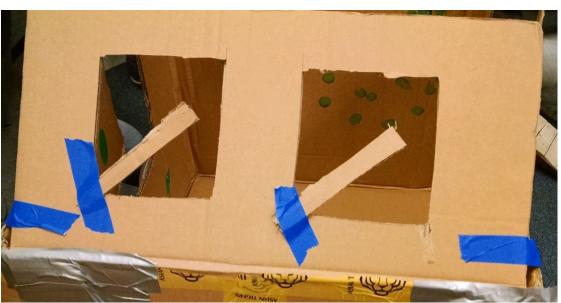

#### Design Ideas: A Door that Opens

Ask a teacher for a box cutter (adult use only!!!)

Plan where you'll cut. Be sure to leave enough room for wheels and enough cardboard around the door (in front, back and on they bottom) so it's stable, not all wobbly. (Only cut one door, for stability's sake.)

Cut back edge of the door and bottom edge, as shown with the red lines. Then fold on the green dotted line to open.