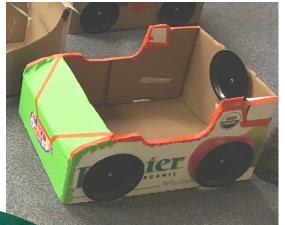

#### Design Idea: Add Wheels

Take 4 plates. Punch a hole in the center of each (if needed).

Place one wheel where you want it to be on the box.

Use a tool to punch a hole through the center of the plate into and through the wall of the box.

#### Design Ideas: A Door that Opens

Ask a teacher for a box cutter (adult use only!!!)

Plan where you'll cut. Be sure to leave enough room for wheels and enough cardboard around the door (in front, back and on they bottom) so it's stable, not all wobbly. (Only cut one door, for stability's sake.)

Cut back edge of the door and bottom edge, as shown with the red lines. Then fold on the green dotted line to open.