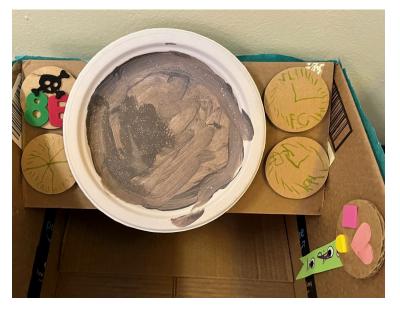

#### Design Idea: Add Wheels

Take 4 plates. Punch a hole in the center of each (if needed).

Place one wheel where you want it to be on the box.

Use a tool to punch a hole through the center of the plate into and through the wall of the box.

Push a paper fastener through the hole, and fold its wings open. Repeat.