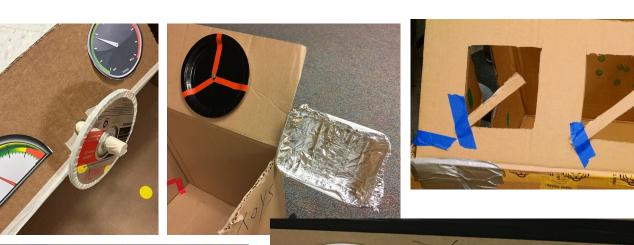

# A Steering Wheel?

## Mirrors?

## Windshield Wipers?

# Lights?

Reflective Tape

## Windshield?

## Add paper for a "paint job"?

# More Design Ideas

Dashboard?

Door handle?

Tape Racing Stripes?