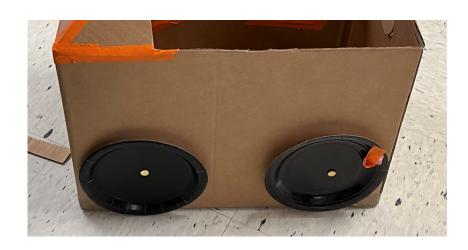

#### Design Idea: Add Wheels

Take 4 plates. Punch a hole in the center of each (if needed).

Place one wheel where you want it to be on the box.

Use a tool to punch a hole through the center of the plate into and through the wall of the box.

Push a paper fastener through the hole, and fold its wings open. Repeat.