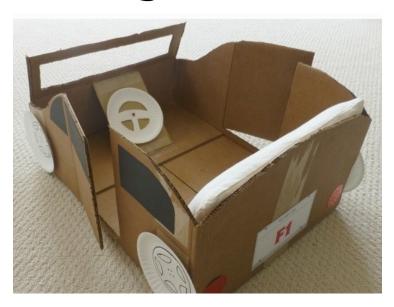

#### How to Build a Car—Overview

If you want to wear your car, you'll need straps

Add four wheels

Make a door?

Then add as many optional accessories as you want!

#### Design Idea: Add Wheels

Take 4 plates. Punch a hole in the center of each (if needed).

Place one wheel where you want it to be on the box.

Use a tool to punch a hole through the center of the plate into and through the wall of the box.

# A Steering Wheel?