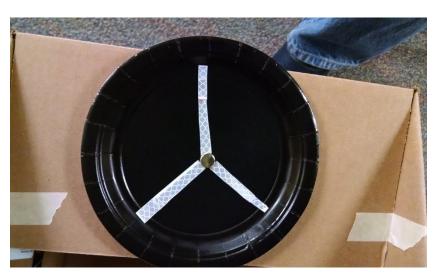

#### Design Idea: Add Wheels

Take 4 plates. Punch a hole in the center of each (if needed).

Place one wheel where you want it to be on the box.

Use a tool to punch a hole through the center of the plate into and through the wall of the box.

Push a paper fastener through the hole, and fold its wings open. Repeat.