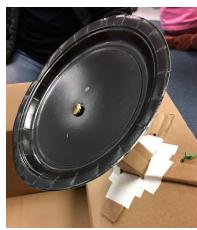

#### Design Idea: Add Wheels

Take 4 plates. Punch a hole in the center of each (if needed).

Place one wheel where you want it to be on the box.

Use a tool to punch a hole through the center of the plate into and through the wall of the box.