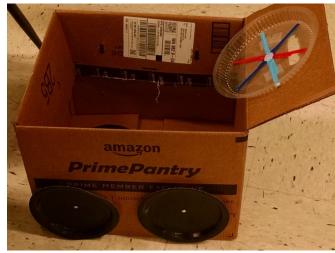

#### Design Idea: Add Wheels

Take 4 plates. Punch a hole in the center of each (if needed).

Place one wheel where you want it to be on the box.

Use a tool to punch a hole through the center of the plate into and through the wall of the box.

Push a paper fastener through the hole, and fold its wings open. Repeat.