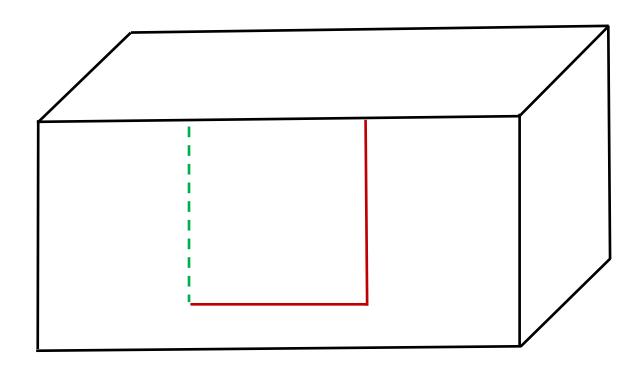

#### Design Ideas: A Door that Opens

Ask a teacher for a box cutter (adult use only!!!)

Plan where you'll cut. Be sure to leave enough room for wheels and enough cardboard around the door (in front, back and on they bottom) so it's stable, not all wobbly. (Only cut one door, for stability's sake.)

Cut back edge of the door and bottom edge, as shown with the red lines. Then fold on the green dotted line to open.