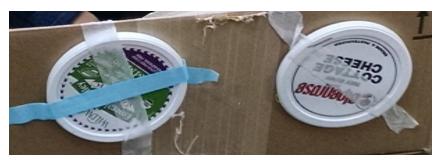

#### Design Idea: Add Wheels

Take 4 plates. Punch a hole in the center of each (if needed).

Place one wheel where you want it to be on the box.

Use a tool to punch a hole through the center of the plate into and through the wall of the box.

Push a paper fastener through the hole, and fold its wings open. Repeat.