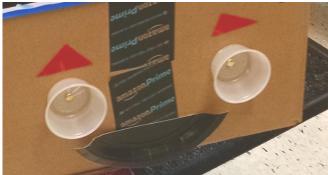

lates. Punch a hole in the center of each (if needed).



Place one wheel where you want it to be on the box.

Use a tool to punch a hole through the center of the plate into and through the wall of the box.

Push a paper fastener through the hole, and fold its wings open. Repeat.

#### Design Ideas: A Door that Opens





Ask a teacher for a box cutter (adult use only!!!)

Plan where you'll cut. Be sure to leave enough room for wheels and enough cardboard around the door (in front, back and on they bottom) so it's stable, not all wobbly. (Only cut one door, for stability's sake.)

Cut back edge of the door and bottom edge, as shown with the red lines. Then fold on the green dotted line to open.



# A Steering Wheel?













## Mirrors?







## Windshield Wipers?





# Lights?















Reflective Tape

## Different Make or Model?

You could change the structure of the car...











## Windshield?



## Add paper for a "paint job"?







# More Design Ideas



Dashboard?

Door handle?





Tape Racing Stripes?