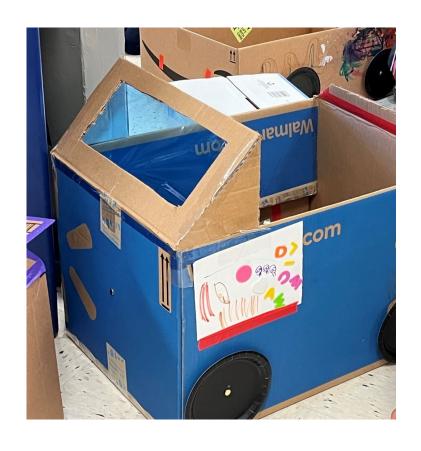

## Windshield?

#### Design Ideas: A Door that Opens

Ask a teacher for a box cutter (adult use only!!!)

Plan where you'll cut. Be sure to leave enough room for wheels and enough cardboard around the door (in front, back and on they bottom) so it's stable, not all wobbly. (Only cut one door, for stability's sake.)

Cut back edge of the door and bottom edge, as shown with the red lines. Then fold on the green dotted line to open.