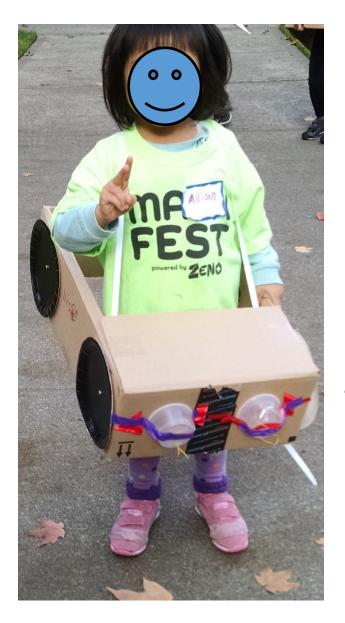

#### How to Build a Car—Overview

If you want to wear your car, you'll need straps

Add four wheels

Make a door?

Then add as many optional accessories as you want!

## Add Straps If You Want to Wear Your Car

For large boxes, cut a hole in the bottom big enough for your child to fit through easily, but leave as much cardboard as you can for stability. For smaller boxes, just cut off the bottom of the box.