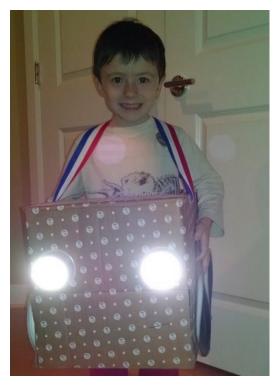

## Add Straps If You Want to Wear Your Car

For large boxes, cut a hole in the bottom big enough for your child to fit through easily, but leave as much cardboard as you can for stability. For smaller boxes, just cut off the bottom of the box.

Poke holes and tie on strings...

One on the left side. One on the right.

Tie a short string *around* string 1 and 2, as shown in the pictures below. (This stops the straps from just slipping off the shoulders. )

# Lights?

Reflective Tape