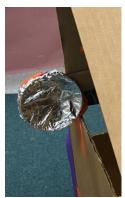

#### Design Idea: Add Wheels



Take 4 plates. Punch a hole in the center of each (if needed).



Place one wheel where you want it to be on the box.

Use a tool to punch a hole through the center of the plate into and through the wall of the box.

Push a paper fastener through the hole, and fold its wings open. Repeat.

#### Design Ideas: A Door that Opens





Ask a teacher for a box cutter (adult use only!!!)

Plan where you'll cut. Be sure to leave enough room for wheels and enough cardboard around the door (in front, back and on they bottom) so it's stable, not all wobbly. (Only cut one door, for stability's sake.)

Cut back edge of the door and bottom edge, as shown with the red lines. Then fold on the green dotted line to open.



# A Steering Wheel?













## Mirrors?







## Windshield Wipers?





# Lights?















Reflective Tape

## Different Make or Model?

You could change the structure of the car...











## Windshield?



## Add paper for a "paint job"?







# More Design Ideas



Dashboard?

Door handle?





Tape Racing Stripes?