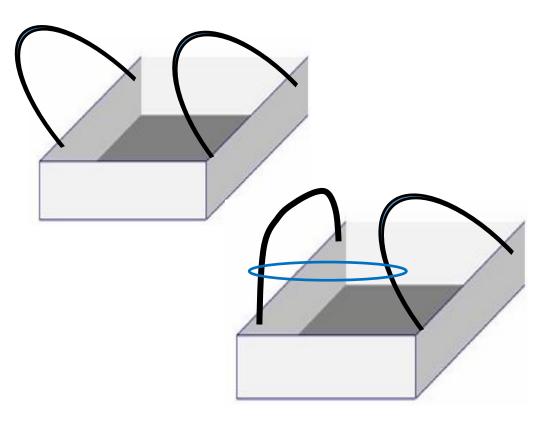

Poke holes and tie on strings...

One on the left side. One on the right.

Tie a short string *around* string 1 and 2, as shown in the pictures below. (This stops the straps from just slipping off the shoulders. )