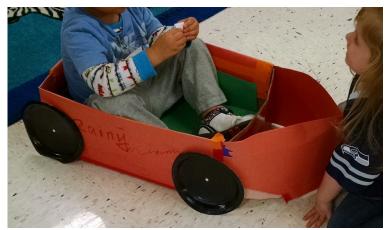

## Add Straps If You Want to Wear Your Car

For large boxes, cut a hole in the bottom big enough for your child to fit through easily, but leave as much cardboard as you can for stability. For smaller boxes, just cut off the bottom of the box.

Poke holes and tie on strings...

One on the left side. One on the right.

Tie a short string *around* string 1 and 2, as shown in the pictures below. (This stops the straps from just slipping off the shoulders. )