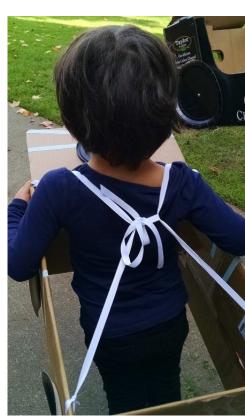

## Add Straps If You Want to Wear Your Car

For large boxes, cut a hole in the bottom big enough for your child to fit through easily, but leave as much cardboard as you can for stability. For smaller boxes, just cut off the bottom of the box.

Poke holes and tie on strings...

One on the left side. One on the right.

Tie a short string *around* string 1 and 2, as shown in the pictures below. (This stops the straps from just slipping off the shoulders. )