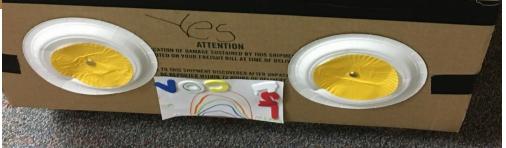

#### Design Idea: Add Wheels

Take 4 plates. Punch a hole in the center of each (if needed).

Place one wheel where you want it to be on the box.

Use a tool to punch a hole through the center of the plate into and through the wall of the box.

Push a paper fastener through the hole, and fold its wings open. Repeat.