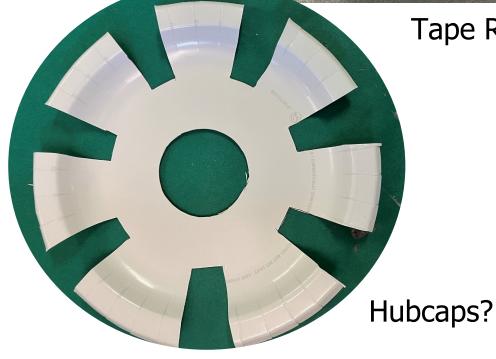

#### Design Idea: Add Wheels

Take 4 plates. Punch a hole in the center of each (if needed).

Place one wheel where you want it to be on the box.

Use a tool to punch a hole through the center of the plate into and through the wall of the box.