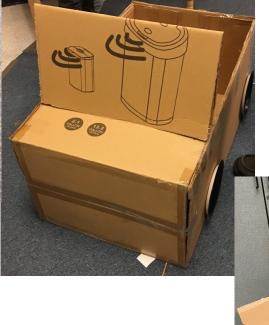

#### Design Ideas: A Door that Opens

Ask a teacher for a box cutter (adult use only!!!)

Plan where you'll cut. Be sure to leave enough room for wheels and enough cardboard around the door (in front, back and on they bottom) so it's stable, not all wobbly. (Only cut one door, for stability's sake.)

Cut back edge of the door and bottom edge, as shown with the red lines. Then fold on the green dotted line to open.