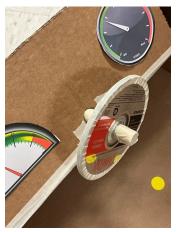

ff the shoulders. )





#### Design Idea: Add Wheels



Take 4 plates. Punch a hole in the center of each (if needed).



Place one wheel where you want it to be on the box.

Use a tool to punch a hole through the center of the plate into and through the wall of the box.

Push a paper fastener through the hole, and fold its wings open. Repeat.

#### Design Ideas: A Door that Opens





Ask a teacher for a box cutter (adult use only!!!)

Plan where you'll cut. Be sure to leave enough room for wheels and enough cardboard around the door (in front, back and on they bottom) so it's stable, not all wobbly. (Only cut one door, for stability's sake.)

Cut back edge of the door and bottom edge, as shown with the red lines. Then fold on the green dotted line to open.



# A Steering Wheel?













## Mirrors?







## Windshield Wipers?





# Lights?















Reflective Tape

## Different Make or Model?

You could change the structure of the car...











## Windshield?



## Add paper for a "paint job"?







# More Design Ideas



Dashboard?

Door handle?





Tape Racing Stripes?