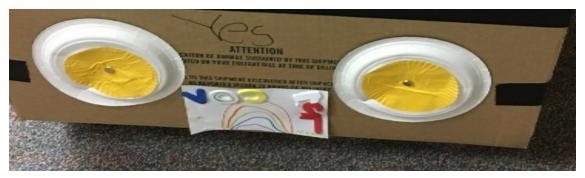

#### Design Idea: Add Wheels

Take 4 plates. Punch a hole in the center of each (if needed).

Place one wheel where you want it to be on the box.

Use a tool to punch a hole through the center of the plate into and through the wall of the box.

Push a paper fastener through the hole, and fold its wings open. Repeat.