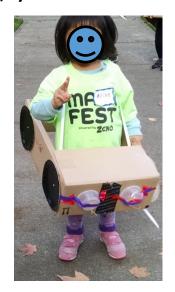

## Add Straps If You Want to Wear Your Car

For large boxes, cut a hole in the bottom big enough for your child to fit through easily, but leave as much cardboard as you can for stability. For smaller boxes, just cut off the bottom of the box.

Poke holes and tie on strings...

One on the left side. One on the right.

Tie a short string *around* string 1 and 2, as shown in the pictures below. (This stops the straps from just slipping off the shoulders. )