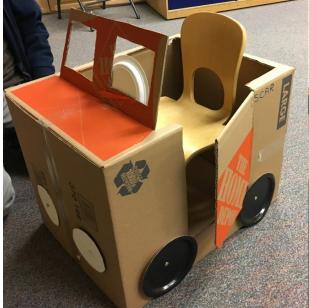

#### Design Idea: Add Wheels

Take 4 plates. Punch a hole in the center of each (if needed).

Place one wheel where you want it to be on the box.

Use a tool to punch a hole through the center of the plate into and through the wall of the box.

Push a paper fastener through the hole, and fold its wings open. Repeat.

#### Design Ideas: A Door that Opens

Ask a teacher for a box cutter (adult use only!!!)

Plan where you'll cut. Be sure to leave enough room for wheels and enough cardboard around the door (in front, back and on they bottom) so it's stable, not all wobbly. (Only cut one door, for stability's sake.)

Cut back edge of the door and bottom edge, as shown with the red lines. Then fold on the green dotted line to open.

# A Steering Wheel?

## Mirrors?

## Windshield Wipers?

## Different Make or Model?

You could change the structure of the car...

## Windshield?