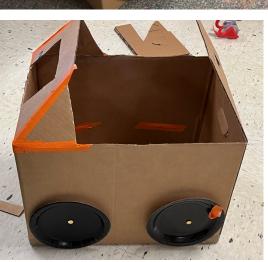

#### Design Idea: Add Wheels

Take 4 plates. Punch a hole in the center of each (if needed).

Place one wheel where you want it to be on the box.

Use a tool to punch a hole through the center of the plate into and through the wall of the box.

Push a paper fastener through the hole, and fold its wings open. Repeat.

#### Design Ideas: A Door that Opens

Ask a teacher for a box cutter (adult use only!!!)

Plan where you'll cut. Be sure to leave enough room for wheels and enough cardboard around the door (in front, back and on they bottom) so it's stable, not all wobbly. (Only cut one door, for stability's sake.)

Cut back edge of the door and bottom edge, as shown with the red lines. Then fold on the green dotted line to open.